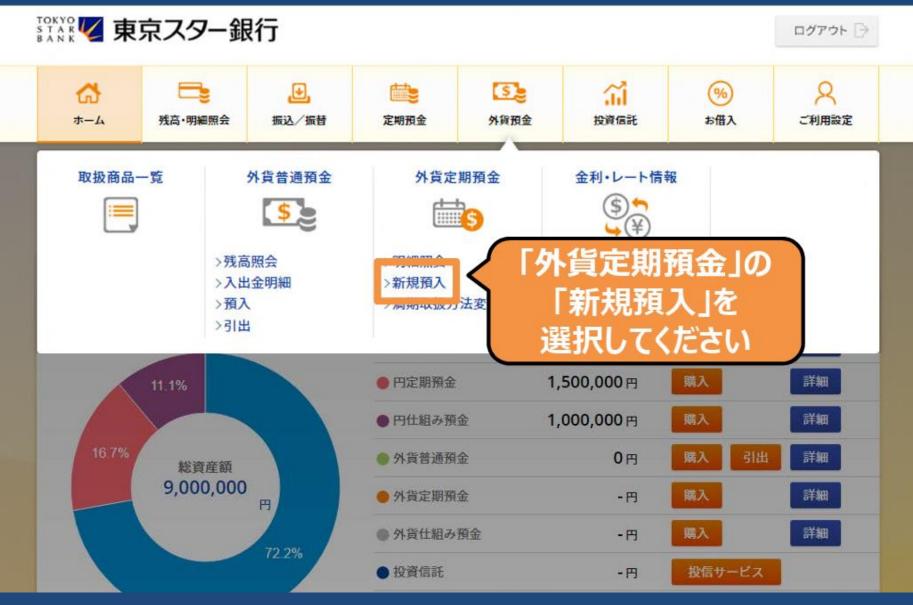

お申し込みの商品の預け入れボタンをクリックしてください。





### 検索

| 商品名        | 商品標準                          |                           |                  | 操作    |
|------------|-------------------------------|---------------------------|------------------|-------|
| 王様金利外貨定期預金 | 円資金からお預け入れいただいです。             | 「お申し込み」ボタン・<br>クリックしてください |                  | お申し込み |
|            | 1ヵ月という短期間で、インタ<br>預け入れいただけます。 | 29990CNEeb                | 力月               | お申し込み |
|            |                               | 豪ドル                       | 1 <sub>カ</sub> 月 | お申し込み |
|            |                               | ニュージーラン<br>ドドル            | / 1ヵ月            | お申し込み |
|            |                               | 南アフリカラン<br>ド              | レ 1ヵ月            | お申し込み |

|     | > <sub>取扱商品一覧</sub><br>期 <mark>