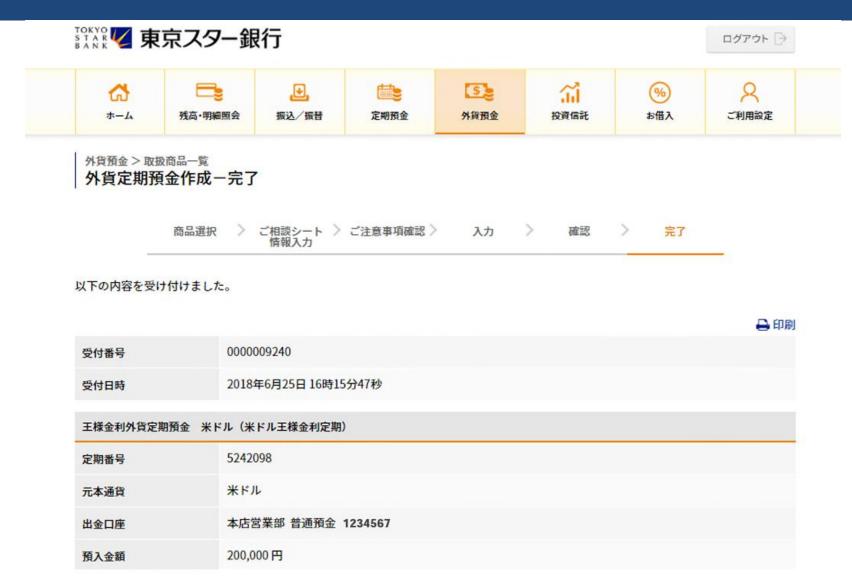

### お取引内容をご確認ください。

| 元本通貨    | 米ドル(米ドル王様金利定期)           米ドル |                         |
|---------|------------------------------|-------------------------|
| 出金口座    | 本店営業部 普通預金 1234567           |                         |
| 預入金額    | 200,000 円                    |                         |
| 適用為替レート | 1米ドル=110.97 円                | (2018年8月21日16時12分0秒 現在) |