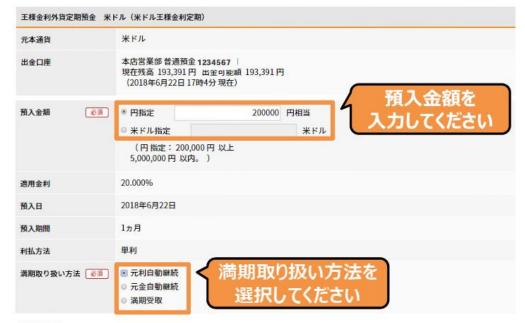

### お取引内容をご確認ください。

| 元本通貨    | 米ドル(米ドル王様金利定期)           米ドル |                         |
|---------|------------------------------|-------------------------|
| 出金口座    | 本店営業部 普通預金 1234567           |                         |
| 預入金額    | 200,000 円                    |                         |
| 適用為替レート | 1米ドル=110.97 円                | (2018年8月21日16時12分0秒 現在) |