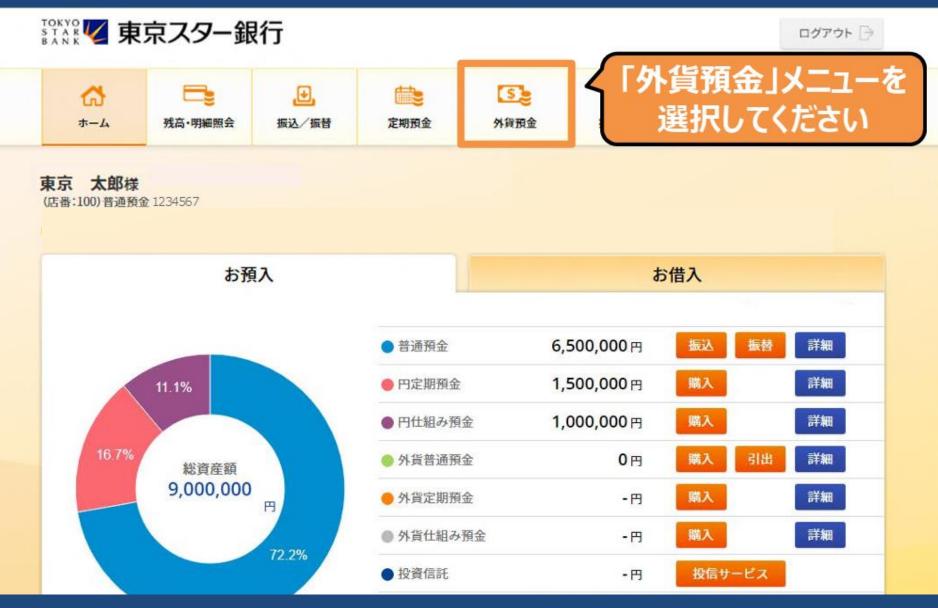

お申し込みの商品の預け入れボタンをクリックしてください。





### 検索

| 商品名        | 商品標準                          |                           |                  | 操作    |
|------------|-------------------------------|---------------------------|------------------|-------|
| 王様金利外貨定期預金 | 円資金からお預け入れいただいです。             | 「お申し込み」ボタン・<br>クリックしてください |                  | お申し込み |
|            | 1ヵ月という短期間で、インタ<br>預け入れいただけます。 | 29990CNEeb                | 力月               | お申し込み |
|            |                               | 豪ドル                       | 1 <sub>カ</sub> 月 | お申し込み |
|            |                               | ニュージーラン<br>ドドル            | / 1ヵ月            | お申し込み |
|            |                               | 南アフリカラン<br>ド              | レ 1ヵ月            | お申し込み |

|     | > <sub>取扱商品一覧</sub><br>期 <mar